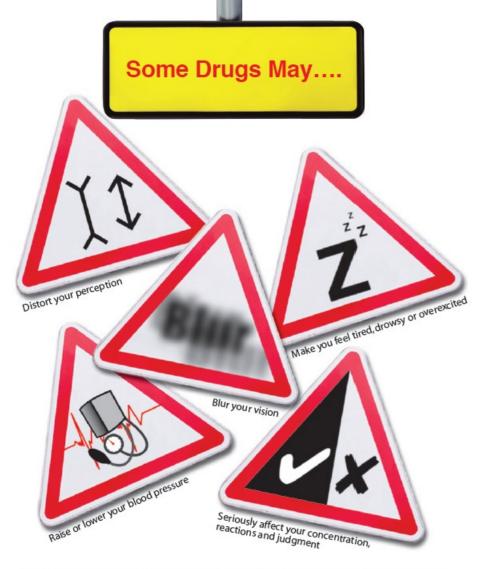

As a result, taking drugs may adversely affect your ability to drive a motor vehicle safely and responsibly. It will also significantly increase your risk of a collision. Traffic accidents due to impaired driving can lead to fatalities or permanent disability but they are completely preventable.

# 某些藥物可令你… 嚴重影響你的集中能力,反應及判斷力

因此,服用藥物或會影響你安全駕駛的能力,從而大大增加你發生交通意外的 機會。交通意外能釀成死亡或造成永久傷殘,但卻是絕對可以避免的。