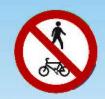

Any person who without reasonable excuse contravenes any of the provisions is liable to a fine of \$2000 [Reg.61(2)].

道路交通(交通管制)規例 第39(d)條 Road Traffic (Traffic Control) Regulations reg 39(d)

124.

行人止步 No pedestrians

125.

禁止人力車/徒步控制的車輛進入 Rickshaw & Pedestrian-Controlled Vehicles Prohibited

126.

禁止行人、騎單車者進入 No pedestrians and cyclists

137.