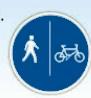

#### 行人徑及單車路

本標誌顯示一條毗連的單車路及行人徑,而該單車路只供騎單車者使用,該行人徑只供行人使用。

Footway & Cycleway

It indicates an adjoining cycleway and footway and that the cycleway is to be used by pedal cyclists only and the footway by pedestrians only. 159.