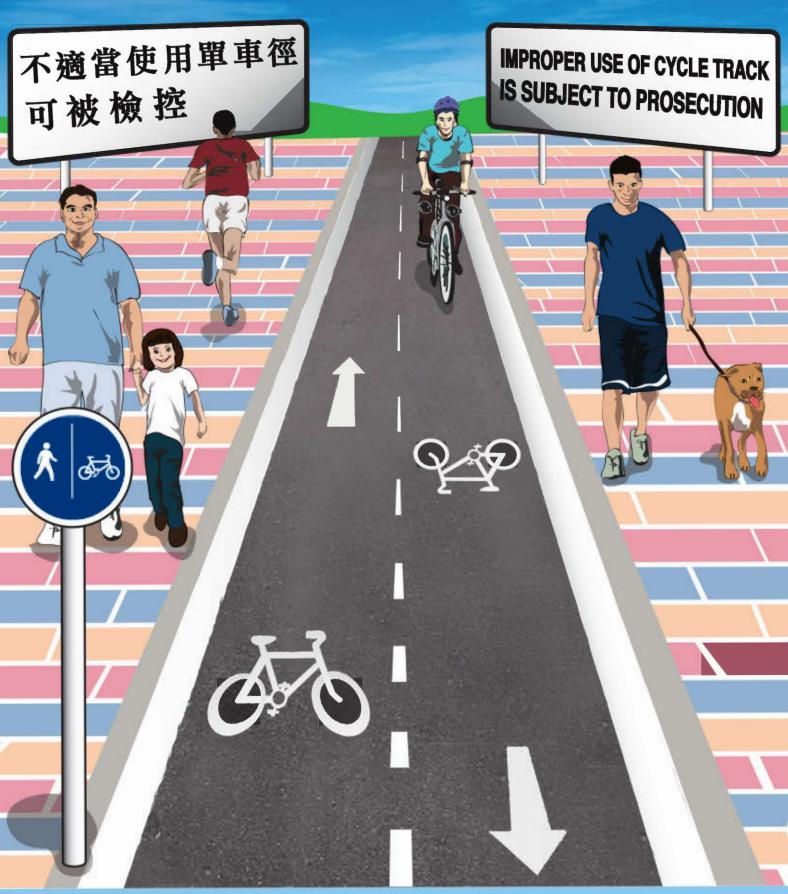

#### 行人徑及單車路

本標誌顯示一條毗連的單車路及行人徑,而該單車路只供騎單車者使用,該行人徑只供行人使用。

Footway & Cycleway

It indicates an adjoining cycleway and footway and that the cycleway is to be used by pedal cyclists only and the footway by pedestrians only. 159.