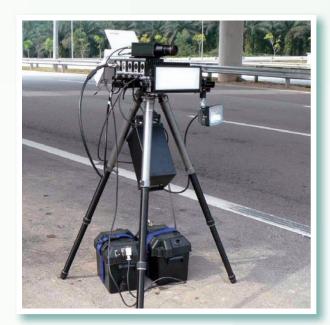

The Portable Digital Speed Detection Radar is capable of digitalising images captured in regard to speed violations. The images can be used as corroborative evidence in a court trial.

车内数码视像系统,包括摄影机(右)及显示屏(左),侦测车速的准确度极高,提升 警队打击超速驾驶的能力。