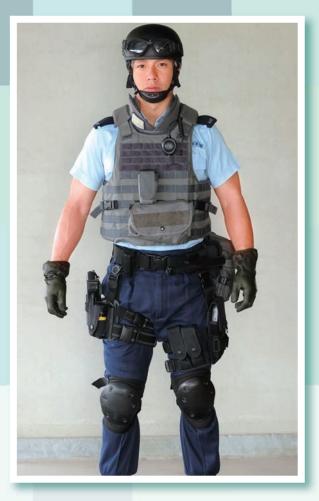

## 配备精良 技术先进 Profession Equipment

防弹背心以高密度尼龙制成,防弹能力更强,供 反恐特勤队人员使用。

The bullet resistant vest is made of high density nylon which provides a higher level of ballistic protection for Counter Terrorism Response Unit (CTRU) officers.