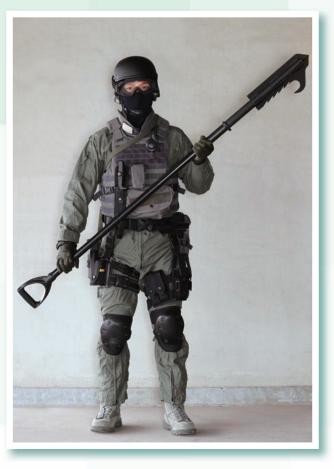

战术斧头可击碎及割破夹层玻璃,让反恐特勤队人 员迅速进入意外现场营救伤者。

The Tactical Axe for breaking and sawing laminated glass, which enables CTRU officers to swiftly access the scene of an accident.

反恐特勤队人员配备 Glock 17 手枪,枪身加上 LED 战术电筒,方便人员在光线不足的环境时 应用。