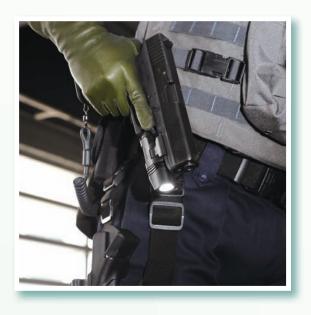

CTRU officers are equipped with the Glock 17 pistol, which has been fitted with the latest LED tactical torch, thereby allowing operation in a low light tactical environment.

数码流动测速雷达以数码影像拍摄超速车 辆,数码影像可用作检控佐证。