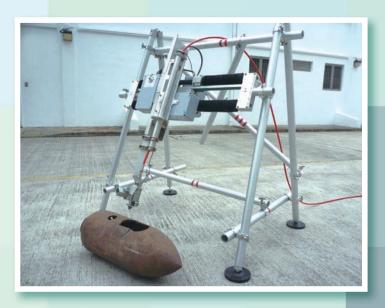

The Abrasive Water Cutting System, recently introduced to the Explosive Ordnance Disposal Bureau from the United Kingdom, performs a cutting function by ejecting a high-pressure jet of water, mixed with abrasive slurry to the bomb casings. The system plays an important role in the disposal of large conventional munitions.