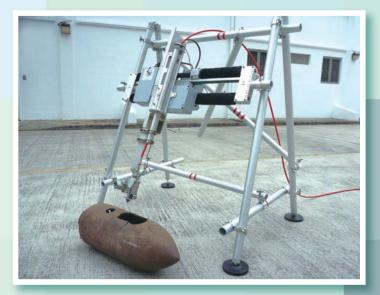

The Abrasive Water Cutting System, recently introduced to the Explosive Ordnance Disposal Bureau from the United Kingdom, performs a cutting function by ejecting a high-pressure jet of water, mixed with abrasive slurry to the bomb casings. The system plays an important role in the disposal of large conventional munitions.