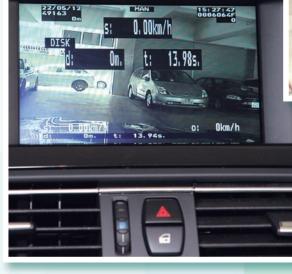

The Digital In-Car Video System, which includes camera (right) and display monitor (left), has high accuracy in speed measurement enhancing Force's capability to combat speeding offences.

水力磨沙切割系統是爆炸品處理課由英國引 進,以高水壓混合特製鋼沙產生出切割效 果,系統主要應用於處理大型軍火及炮彈。