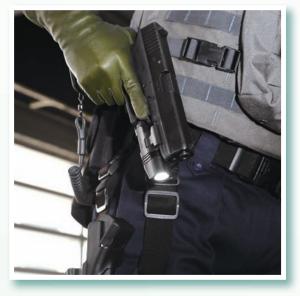

戰術斧頭可擊碎及割破夾層玻璃,讓反恐特勤隊人 員迅速進入意外現場營救傷者。

The Tactical Axe for breaking and sawing laminated glass, which enables CTRU officers to swiftly access the scene of an accident.

反恐特勤隊人員配備 Glock 17 手槍,槍身加上 LED 戰術電筒,方便人員在光線不足的環境時 應用。

CTRU officers are equipped with the Glock 17 pistol, which has been fitted with the latest LED tactical torch, thereby allowing operation in a low light tactical environment.

數碼流動測速雷達以數碼影像拍攝超速車 輛,數碼影像可用作檢控佐證。