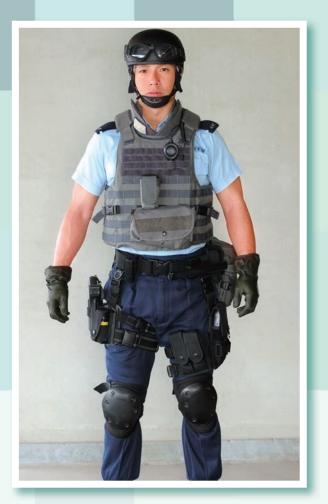

## 配備精良 技術先進 Professionl Equipment

防彈背心以高密度尼龍製成,防彈能力更強,供 反恐特勤隊人員使用。

The bullet resistant vest is made of high density nylon which provides a higher level of ballistic protection for Counter Terrorism Response Unit (CTRU) officers.