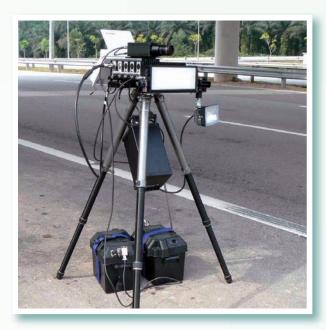

The Portable Digital Speed Detection Radar is capable of digitalising images captured in regard to speed violations. The images can be used as corroborative evidence in a court trial.

車內數碼視像系統,包括攝影機(右)及顯 示屏(左),偵測車速的準確度極高,提升 警隊打擊超速駕駛的能力。