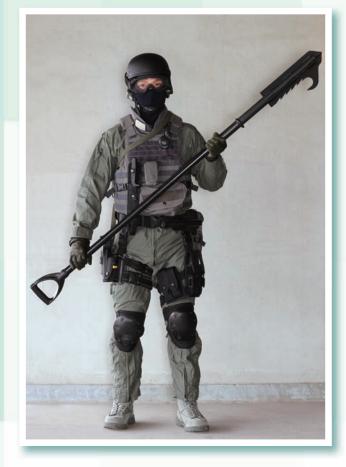

戰術斧頭可擊碎及割破夾層玻璃,讓反恐特勤隊人 員迅速進入意外現場營救傷者。

The Tactical Axe for breaking and sawing laminated glass, which enables CTRU officers to swiftly access the scene of an accident.

反恐特勤隊人員配備 Glock 17 手槍,槍身加上 LED 戰術電筒,方便人員在光線不足的環境時 應用。